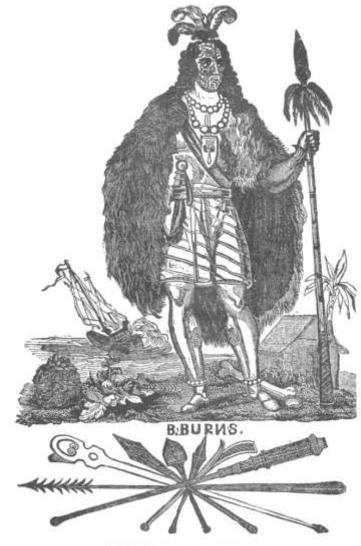

A NEW ZEALAND CHIEF.

Home

Early editors of the Journal of the Polynesian Society were S. Percy Smith, W.H. Skinner and Elsdon Best. Since the mid-1950s most editors have been associated with the Anthropology Department of the University of Auckland, among them Jack Golson, Bruce G. Biggs, Murray Groves, Antony Hooper, Mervyn McLean, Geoff Irwin, Richard Moyle and Judith Huntsman, who is the present editor